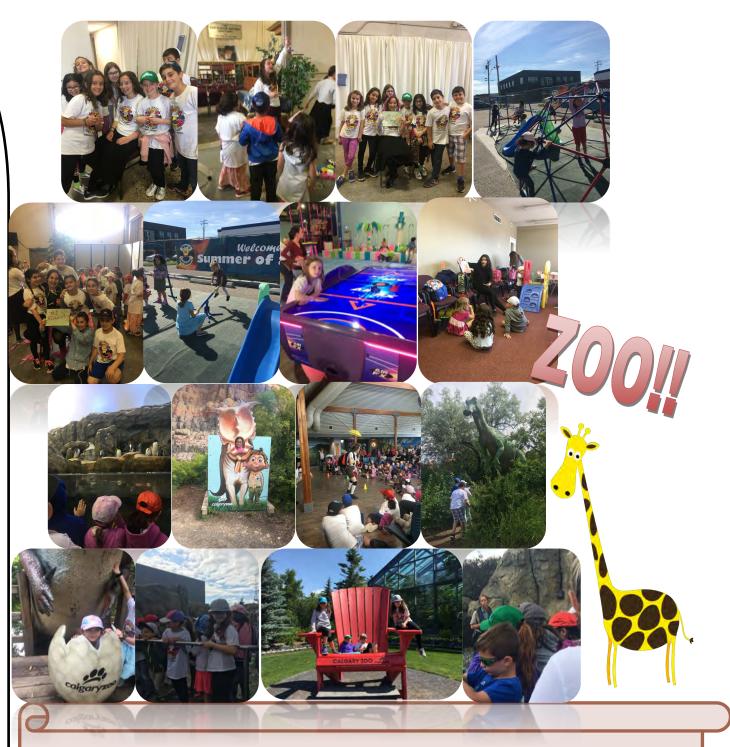

## CGI 5779/2019

BREAKING MEV

Gan Izzy! Wow, what a week! We started with a bang with an exciting egg drop, and then a fun game of sticker laser tag. For the pioneers, there was a special surprise runaway, where they got delicious Slurpee's! The day still wasn't over, we still had time for swimming! We had a so much fun racing down the water slide and swimming in the pool. Moving on to Tuesday, we had a blast dressing up all our counselors, and boy did they look crazy afterwards! We then headed off to Big Fun and had the time of our lives jumping on all the huge jumping castles, and competing in the many bouncy obstacle courses. Not to be outdone, Wednesday was wacky wet water day! We frolicked around on a huge water slide, and had a blast splashing each

other and our counselors in a grand water fight! Thursday rolled around with an

amazing trip to the zoo, where we got to see lots of cool animals and even hold but-

terflies in our hands! What fun!

which the Rebbe devoted his life,